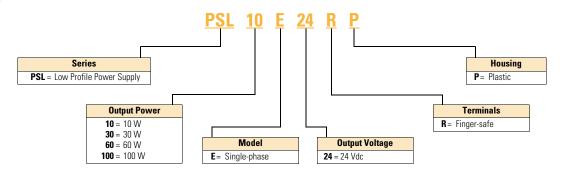

## **Catalog Number Selection**

**Note:** Catalog number selection breakdown shown below is for illustrative purposes only and not to be used to create new catalog number configurations.

## **PSL Series**

## **Product Selection**

PSL10E24RP

**PSL Series** 

| Power                                                                     | Description                          | Catalog<br>Number |
|---------------------------------------------------------------------------|--------------------------------------|-------------------|
| 24 Vdc output, single-phase power supplies<br>(100–240 Vac nominal input) | 10 W, 0.42 A output, plastic housing | PSL10E24RP        |
|                                                                           | 30 W, 1.25 A output, plastic housing | PSL30E24RP        |
|                                                                           | 60 W, 2.5 A output, plastic housing  | PSL60E24RP        |
|                                                                           | 100 W, 3.8 A output, plastic housing | PSL100E24RP       |